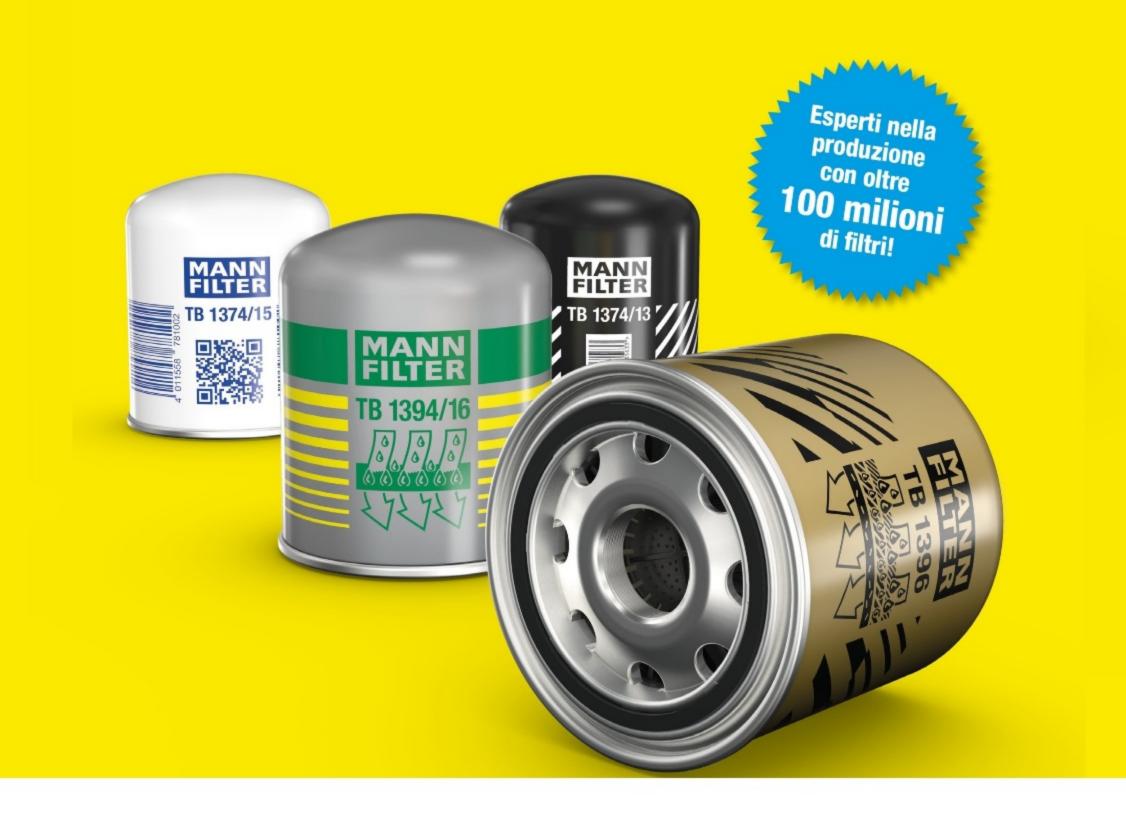

### Filtri essiccatori a confronto

Bianco Prestazioni base Nero Prestanzioni Standard Argento
Prestazioni
avanzate

Oro Prestazioni Premium

| Vantaggi                                                                                           |            |                       |              |              |
|----------------------------------------------------------------------------------------------------|------------|-----------------------|--------------|--------------|
| Resistenza ottimale alla pressione e alle pulsazioni                                               | <b>///</b> | <b>/ / /</b>          | <b>~ ~ ~</b> | <b>///</b>   |
| Agente essiccante solido e altamente resistente alla pressione                                     | <b>~ ~</b> | <b>&gt; &gt; &gt;</b> | <b>/ / /</b> | <b>~</b> ~~  |
| Riduzione dei tempi di inattività                                                                  | <b>~</b>   | <b>~</b> ~            | <b>~ ~</b>   | <b>~</b> ~~  |
| Sicurezza e affidabilità nelle condizioni operative più difficili                                  | <b>~</b>   | <b>~</b>              | <b>~ ~</b>   | <b>~</b> ~~  |
| Protezione per essiccatori d'aria elettrici e meccanici                                            | ~          | <b>~</b>              | <b>~</b> ~   | <b>~</b> ~~  |
| Protezione ottimale del sistema dell'aria compressa<br>da contaminazioni e danni                   |            | <b>✓</b>              | <b>~ ~</b>   | <b>/ / /</b> |
| Essiccazione efficiente, rigenerazione rapida e lunga durata dell'essiccante                       |            | <b>✓</b>              | <b>~</b>     | <b>/ / /</b> |
| Maggiore quantità di essiccante rispetto a prodotti analoghi                                       |            | <b>~</b>              | <b>~</b>     | <b>~</b> ~~  |
| Migliore protezione del sistema di aria compressa contro la corrosione e la formazione di ghiaccio |            |                       | <b>~</b>     | <b>~ ~ ~</b> |
| Lunga durata grazie alla separazione dell'olio attraverso il filtro a coalescenza                  |            |                       | <b>~</b>     | <b>/ / /</b> |
| Facile retrofit / aggiornamento                                                                    |            |                       | <b>~</b>     | <b>/ / /</b> |

## **Panoramica**

**Argento** Prestazioni avanzate

**Oro** Prestazioni Premium

| Applicazione                                                                                                                          |     |            |            |              |              |
|---------------------------------------------------------------------------------------------------------------------------------------|-----|------------|------------|--------------|--------------|
| Attività a lunga distanza<br>(truck e bus)                                                                                            |     | <b>✓</b>   | <b>~</b>   | <b>~</b>     | <b>~</b>     |
| Trasporto di distribuzione<br>(veicoli di servizio regolari,<br>veicoli per le consegne veicoli<br>di consegna, veicoli da cantiere   |     |            |            | ~            | ~            |
| Distanze brevi con elevati<br>requisiti di aria compressa<br>(veicoli per la pulizia dei rifiuti<br>e delle strade trasporto pesante) |     |            |            |              | <b>~</b>     |
| Performance                                                                                                                           |     |            |            |              |              |
| Essiccazione                                                                                                                          |     | <b>//</b>  | <b>//</b>  | <b>/ / /</b> | <b>/ / /</b> |
| Separazione dell'olio                                                                                                                 |     |            | <b>✓</b>   | <b>~</b> ~   | <b>/ / /</b> |
| Separazione degli aerosol                                                                                                             |     |            |            | <b>~</b> ~   | <b>///</b>   |
| Dettagli                                                                                                                              |     |            |            |              |              |
| M 39x1,5                                                                                                                              |     | TB 1374/15 | TB 1374/13 | TB 1394/16   | TB 1396      |
| M 39x1,5 LH                                                                                                                           |     |            |            | TB 1394/17   | TB 1396/5    |
| M 39x1,5, SW 30                                                                                                                       |     |            |            | TB 1394/13   |              |
| M 41x1,5                                                                                                                              |     |            |            | TB 1394/6    | TB 1396/6    |
| M 41x1,5 short                                                                                                                        |     |            | TB 1364    |              |              |
| M 41x2                                                                                                                                |     |            |            | TB 1394/8    |              |
| M 42x1,5 (20 bar)                                                                                                                     |     |            | TB 1374/4  |              |              |
| G 11/4 SW 30                                                                                                                          |     |            | TB 1374/3  | TB 1394/3    | TB 1396/3    |
| Intervalli di manutenzi                                                                                                               | one |            |            |              |              |
| In condizioni di normale<br>funzionamento secondo<br>il costruttore del veicolo fino a:                                               |     | 1 anno     | 2 anni     | 2 anni       | 3 anni       |