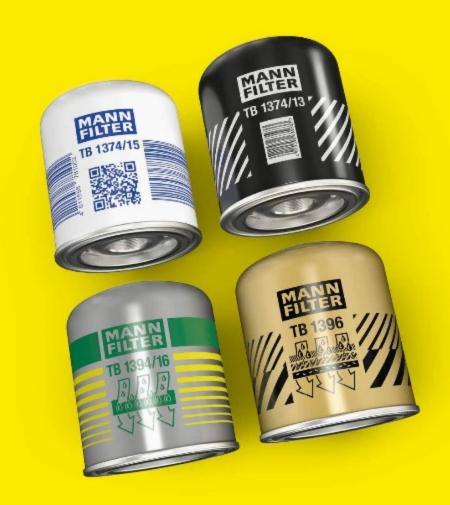

### Filtri essiccatori a confronto

Bianco Prestazioni base Nero Prestanzioni Standard Argento
Prestazioni
avanzate

Oro Prestazioni Premium

| Vantaggi                                                                                           |            |                       |              |              |
|----------------------------------------------------------------------------------------------------|------------|-----------------------|--------------|--------------|
| Resistenza ottimale alla pressione e alle pulsazioni                                               | <b>///</b> | <b>/ / /</b>          | <b>~ ~ ~</b> | <b>///</b>   |
| Agente essiccante solido e altamente resistente alla pressione                                     | <b>~ ~</b> | <b>&gt; &gt; &gt;</b> | <b>/ / /</b> | <b>~</b> ~~  |
| Riduzione dei tempi di inattività                                                                  | <b>~</b>   | <b>~</b> ~            | <b>~ ~</b>   | <b>~</b> ~~  |
| Sicurezza e affidabilità nelle condizioni operative più difficili                                  | <b>~</b>   | <b>~</b>              | <b>~ ~</b>   | <b>~</b> ~~  |
| Protezione per essiccatori d'aria elettrici e meccanici                                            | ~          | <b>~</b>              | <b>~</b> ~   | <b>~</b> ~~  |
| Protezione ottimale del sistema dell'aria compressa<br>da contaminazioni e danni                   |            | <b>✓</b>              | <b>~ ~</b>   | <b>/ / /</b> |
| Essiccazione efficiente, rigenerazione rapida e lunga durata dell'essiccante                       |            | <b>✓</b>              | <b>~</b>     | <b>/ / /</b> |
| Maggiore quantità di essiccante rispetto a prodotti analoghi                                       |            | <b>~</b>              | <b>~</b>     | <b>~</b> ~~  |
| Migliore protezione del sistema di aria compressa contro la corrosione e la formazione di ghiaccio |            |                       | <b>~</b>     | <b>~ ~ ~</b> |
| Lunga durata grazie alla separazione dell'olio attraverso il filtro a coalescenza                  |            |                       | <b>~</b>     | <b>/ / /</b> |
| Facile retrofit / aggiornamento                                                                    |            |                       | <b>~</b>     | <b>/ / /</b> |

## **Panoramica**

**Argento** Prestazioni avanzate

**Oro** Prestazioni Premium

| Applicazione                                                                                                                          |     |            |            |              |              |
|---------------------------------------------------------------------------------------------------------------------------------------|-----|------------|------------|--------------|--------------|
| Attività a lunga distanza<br>(truck e bus)                                                                                            |     | <b>✓</b>   | <b>~</b>   | <b>~</b>     | <b>~</b>     |
| Trasporto di distribuzione<br>(veicoli di servizio regolari,<br>veicoli per le consegne veicoli<br>di consegna, veicoli da cantiere   |     |            |            | ~            | ~            |
| Distanze brevi con elevati<br>requisiti di aria compressa<br>(veicoli per la pulizia dei rifiuti<br>e delle strade trasporto pesante) |     |            |            |              | <b>~</b>     |
| Performance                                                                                                                           |     |            |            |              |              |
| Essiccazione                                                                                                                          |     | <b>//</b>  | <b>//</b>  | <b>/ / /</b> | <b>/ / /</b> |
| Separazione dell'olio                                                                                                                 |     |            | <b>✓</b>   | <b>~</b> ~   | <b>/ / /</b> |
| Separazione degli aerosol                                                                                                             |     |            |            | <b>~</b> ~   | <b>///</b>   |
| Dettagli                                                                                                                              |     |            |            |              |              |
| M 39x1,5                                                                                                                              |     | TB 1374/15 | TB 1374/13 | TB 1394/16   | TB 1396      |
| M 39x1,5 LH                                                                                                                           |     |            |            | TB 1394/17   | TB 1396/5    |
| M 39x1,5, SW 30                                                                                                                       |     |            |            | TB 1394/13   |              |
| M 41x1,5                                                                                                                              |     |            |            | TB 1394/6    | TB 1396/6    |
| M 41x1,5 short                                                                                                                        |     |            | TB 1364    |              |              |
| M 41x2                                                                                                                                |     |            |            | TB 1394/8    |              |
| M 42x1,5 (20 bar)                                                                                                                     |     |            | TB 1374/4  |              |              |
| G 11/4 SW 30                                                                                                                          |     |            | TB 1374/3  | TB 1394/3    | TB 1396/3    |
| Intervalli di manutenzi                                                                                                               | one |            |            |              |              |
| In condizioni di normale<br>funzionamento secondo<br>il costruttore del veicolo fino a:                                               |     | 1 anno     | 2 anni     | 2 anni       | 3 anni       |