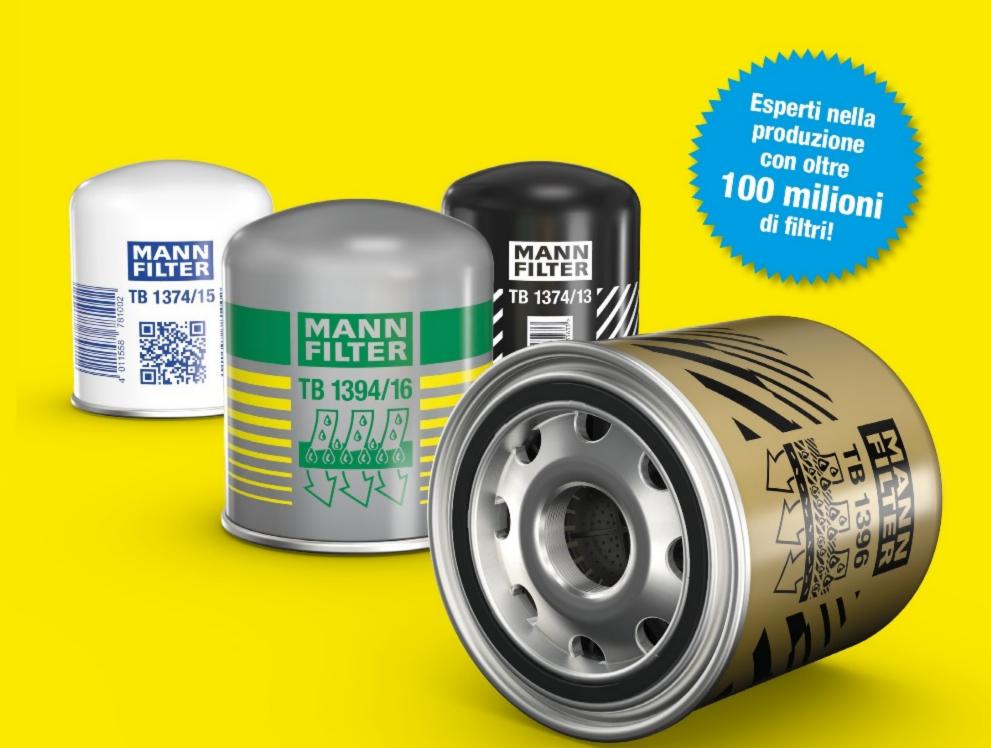

### Filtri essiccatori a confronto

Bianco Prestazioni base Nero Prestanzioni Standard Argento
Prestazioni
avanzate

Oro Prestazioni Premium

| Vantaggi                                                                                           |            |                       |              |              |
|----------------------------------------------------------------------------------------------------|------------|-----------------------|--------------|--------------|
| Resistenza ottimale alla pressione e alle pulsazioni                                               | <b>///</b> | <b>/ / /</b>          | <b>~ ~ ~</b> | <b>///</b>   |
| Agente essiccante solido e altamente resistente alla pressione                                     | <b>~ ~</b> | <b>&gt; &gt; &gt;</b> | <b>/ / /</b> | <b>~</b> ~~  |
| Riduzione dei tempi di inattività                                                                  | <b>~</b>   | <b>~</b> ~            | <b>~ ~</b>   | <b>~</b> ~~  |
| Sicurezza e affidabilità nelle condizioni operative più difficili                                  | <b>~</b>   | <b>~</b>              | <b>~ ~</b>   | <b>~</b> ~~  |
| Protezione per essiccatori d'aria elettrici e meccanici                                            | ~          | <b>~</b>              | <b>~</b> ~   | <b>~</b> ~~  |
| Protezione ottimale del sistema dell'aria compressa<br>da contaminazioni e danni                   |            | <b>✓</b>              | <b>~ ~</b>   | <b>/ / /</b> |
| Essiccazione efficiente, rigenerazione rapida e lunga durata dell'essiccante                       |            | <b>✓</b>              | <b>~</b>     | <b>/ / /</b> |
| Maggiore quantità di essiccante rispetto a prodotti analoghi                                       |            | <b>~</b>              | <b>~</b>     | <b>~</b> ~~  |
| Migliore protezione del sistema di aria compressa contro la corrosione e la formazione di ghiaccio |            |                       | <b>~</b>     | <b>~ ~ ~</b> |
| Lunga durata grazie alla separazione dell'olio attraverso il filtro a coalescenza                  |            |                       | <b>~</b>     | <b>/ / /</b> |
| Facile retrofit / aggiornamento                                                                    |            |                       | <b>~</b>     | <b>/ / /</b> |

## **Panoramica**

**Argento** Prestazioni avanzate

**Oro** Prestazioni Premium

| Applicazione                                                                                                                          |     |            |            |              |              |
|---------------------------------------------------------------------------------------------------------------------------------------|-----|------------|------------|--------------|--------------|
| Attività a lunga distanza<br>(truck e bus)                                                                                            |     | <b>✓</b>   | <b>~</b>   | <b>~</b>     | <b>~</b>     |
| Trasporto di distribuzione<br>(veicoli di servizio regolari,<br>veicoli per le consegne veicoli<br>di consegna, veicoli da cantiere   |     |            |            | ~            | ~            |
| Distanze brevi con elevati<br>requisiti di aria compressa<br>(veicoli per la pulizia dei rifiuti<br>e delle strade trasporto pesante) |     |            |            |              | <b>~</b>     |
| Performance                                                                                                                           |     |            |            |              |              |
| Essiccazione                                                                                                                          |     | <b>//</b>  | <b>//</b>  | <b>/ / /</b> | <b>/ / /</b> |
| Separazione dell'olio                                                                                                                 |     |            | <b>✓</b>   | <b>~</b> ~   | <b>/ / /</b> |
| Separazione degli aerosol                                                                                                             |     |            |            | <b>~</b> ~   | <b>///</b>   |
| Dettagli                                                                                                                              |     |            |            |              |              |
| M 39x1,5                                                                                                                              |     | TB 1374/15 | TB 1374/13 | TB 1394/16   | TB 1396      |
| M 39x1,5 LH                                                                                                                           |     |            |            | TB 1394/17   | TB 1396/5    |
| M 39x1,5, SW 30                                                                                                                       |     |            |            | TB 1394/13   |              |
| M 41x1,5                                                                                                                              |     |            |            | TB 1394/6    | TB 1396/6    |
| M 41x1,5 short                                                                                                                        |     |            | TB 1364    |              |              |
| M 41x2                                                                                                                                |     |            |            | TB 1394/8    |              |
| M 42x1,5 (20 bar)                                                                                                                     |     |            | TB 1374/4  |              |              |
| G 11/4 SW 30                                                                                                                          |     |            | TB 1374/3  | TB 1394/3    | TB 1396/3    |
| Intervalli di manutenzi                                                                                                               | one |            |            |              |              |
| In condizioni di normale<br>funzionamento secondo<br>il costruttore del veicolo fino a:                                               |     | 1 anno     | 2 anni     | 2 anni       | 3 anni       |

Con oltre 100 milioni di filtri essiccatori prodotti, MANN+HUMMEL è il leader assoluto del mercato globale. Da più di 70 anni, questa esperienza è confluita nel marchio premium MANN-FILTER, che è sinonimo di qualità OE senza compromessi e di massima competenza. Potete contarci!