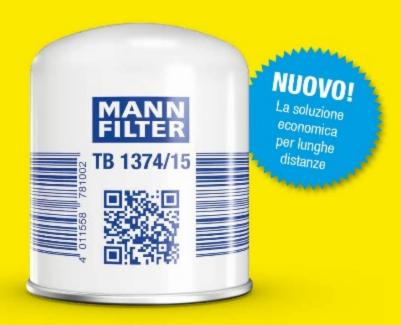

## Il nuovo bianco!

La nostra soluzione economica per tutte le applicazioni con esigenze normali e bassi requisiti di aria compressa: Il nuovo filtro essiccatore bianco per prestazioni di essiccazione ottimali nel funzionamento continuo su lunghe distanze.

Il perfetto ampliamento della nostra gamma, che ora offre la soluzione giusta per ogni esigenza!